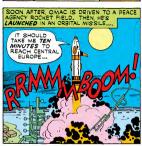

## FOES!

INSIGES HAVE PLACED MAN MINUTES AWAY FROM ANY POINT ON EARTH ... WITH DISTANCE ANNIHILATED. THE PERIL OF TOTAL WAR CAN BE FOUGHT AS SWIFTLY AS IT APPEARS.... OWAC MANEULERS HIS "CAPSULE-PLAVE INTO A STEEP DIVE FROM THE STRATOSPHERE AND BEGINS HIS GLIDE ACROSS ENDER.... CAN ONE MAN STOP A BRIGAND ARMY FROM ITS GOAL OF CONQUEST? A HUNDRED THOUSAND GUIS WAIT WITH ONE ANSWER....